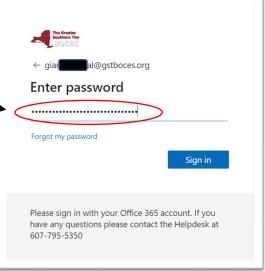

## Horseheads Central School District How to Log In to Office 365

- 5) The next screen will prompt you to "Enter Password"
  - a. The Default PW for all students is their
  - b. "HH(StudentID#)First3Lettersoftheir\_lastname"
  - c. Example:
    - i. Username: Smith-Joseph
- ii. Password: HH1234567Smi6) Select "Sign In" button.
- \*\*Note: Student ID #s can be found in SchoolTool Parent Portal, and can be looked up by your school's main office.