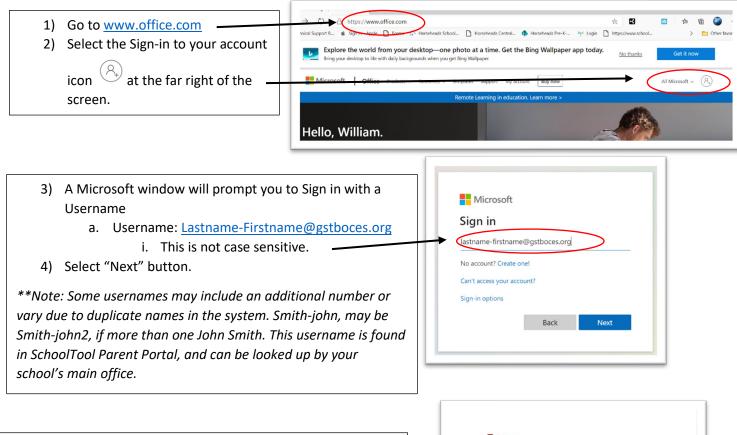

## Horseheads Central School District How to Log In to Office 365

- 5) The next screen will prompt you to "Enter Password"
  - a. The Default PW for all students is their
  - b. "HH(StudentID#)First3Lettersoftheir\_lastname"
  - c. Example:
    - i. Username: Smith-Joseph
- ii. Password: HH1234567Smi6) Select "Sign In" button.
- \*\*Note: Student ID #s can be found in SchoolTool Parent Portal, and can be looked up by your school's main office.