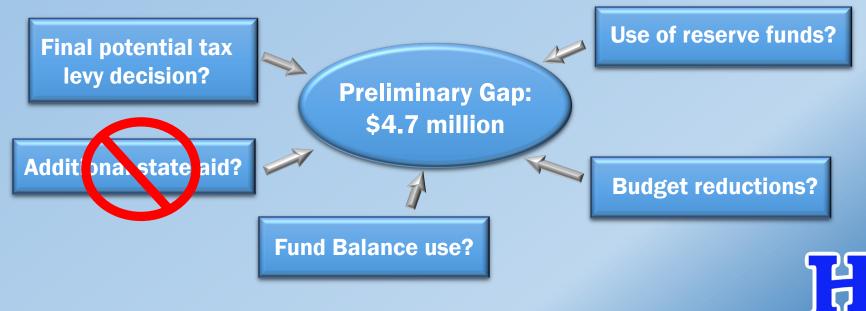

#### **Preliminary Gap**

| Expenditures | \$81,723,040 |
|--------------|--------------|
| Revenue      | \$76,965,593 |
| Gap          | -\$4,758,305 |

Explore

Gap amount does not include the use of reserve funds, fund balance, or potential tax levy increase.

#### **Gap-Closing Options:**

Empower