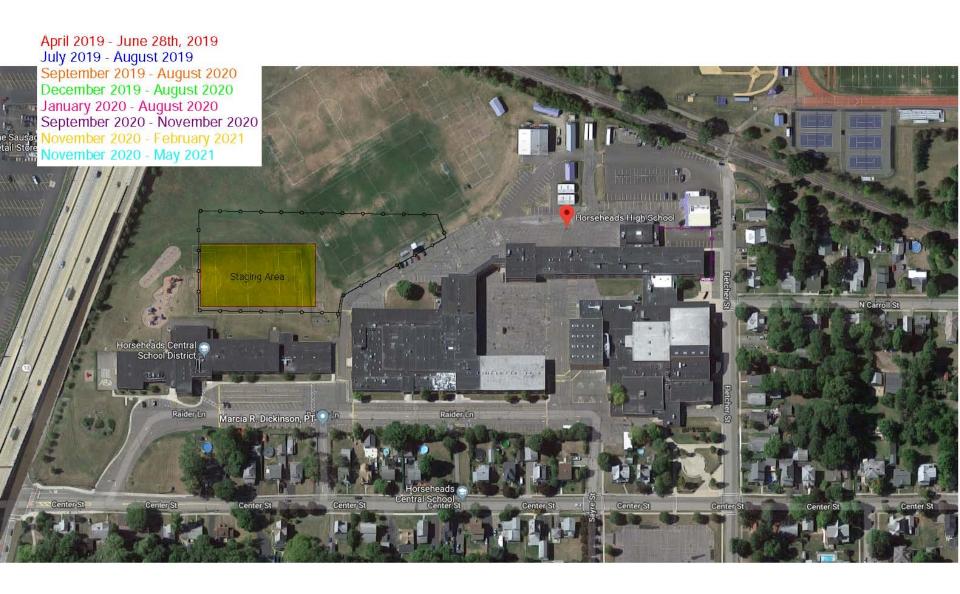

Zone 1 - 4/1/19 to 9/2/19
Zone 2 - 4/1/19 to 11/29/19
Zone 3 - 6/12/19 to 1/3/20
Zone 4 - 6/24/19 to 7/31/20
Zone 5 - 12/20/19 to 7/31/20
Zone 6 - 1/6/20 to 9/1/20
Zone 7 - 6/15/20 to 9/1/20
Zone 8 - 9/2/20 to 11/17/20
Zone 9 - 9/1/20 to 2/1/21
Zone 10 - 11/18/20 to 6/17/21
Zone 11 - 6/15/21 to 9/1/21