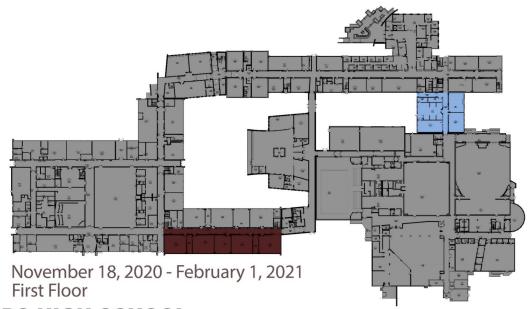

Zone 1 - 4/1/19 to 9/2/19
Zone 2 - 4/1/19 to 11/29/19
Zone 3 - 6/12/19 to 1/3/20
Zone 4 - 6/24/19 to 7/31/20
Zone 5 - 12/20/19 to 7/31/20
Zone 6 - 1/6/20 to 9/1/20
Zone 7 - 6/15/20 to 9/1/20
Zone 8 - 9/2/20 to 11/17/20
Zone 9 - 9/1/20 to 2/1/21
Zone 10 - 11/18/20 to 6/17/21
Zone 11 - 6/15/21 to 9/1/21