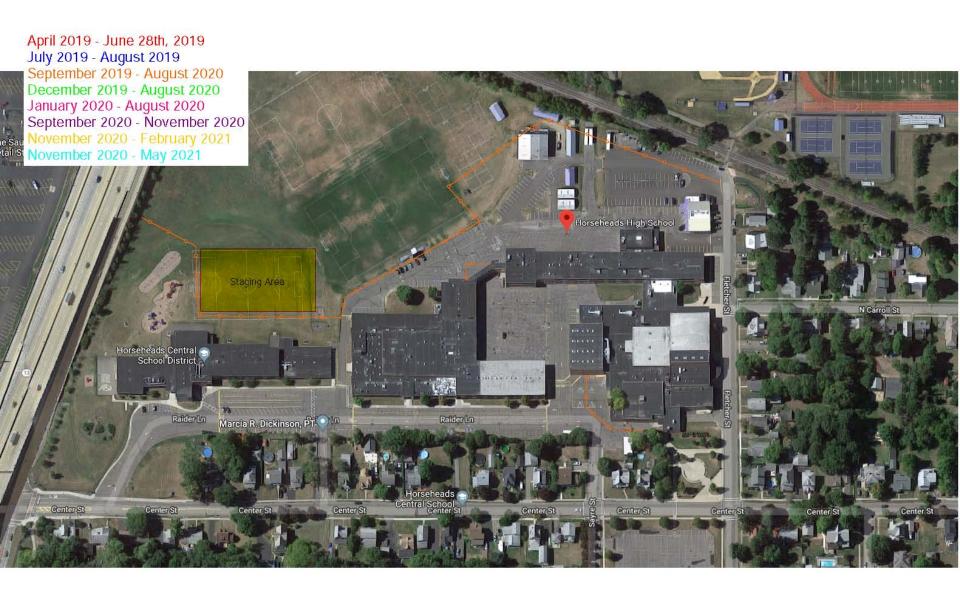

Zone 1 - 4/1/19 to 9/2/19
Zone 2 - 4/1/19 to 11/29/19
Zone 3 - 6/12/19 to 1/3/20
Zone 4 - 6/24/19 to 7/31/20
Zone 5 - 12/20/19 to 7/31/20
Zone 6 - 1/6/20 to 9/1/20
Zone 7 - 6/15/20 to 9/1/20
Zone 8 - 9/2/20 to 11/17/20
Zone 9 - 9/1/20 to 2/1/21
Zone 10 - 11/18/20 to 6/17/21
Zone 11 - 6/15/21 to 9/1/21