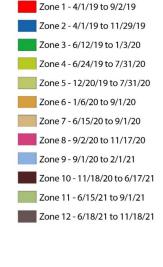

Zone 1 - 4/1/19 to 9/2/19
Zone 2 - 4/1/19 to 11/29/19
Zone 3 - 6/12/19 to 1/3/20
Zone 4 - 6/24/19 to 7/31/20
Zone 5 - 12/20/19 to 7/31/20
Zone 6 - 1/6/20 to 9/1/20
Zone 7 - 6/15/20 to 9/1/20
Zone 8 - 9/2/20 to 11/17/20
Zone 9 - 9/1/20 to 2/1/21
Zone 10 - 11/18/20 to 6/17/21
Zone 11 - 6/15/21 to 9/1/21