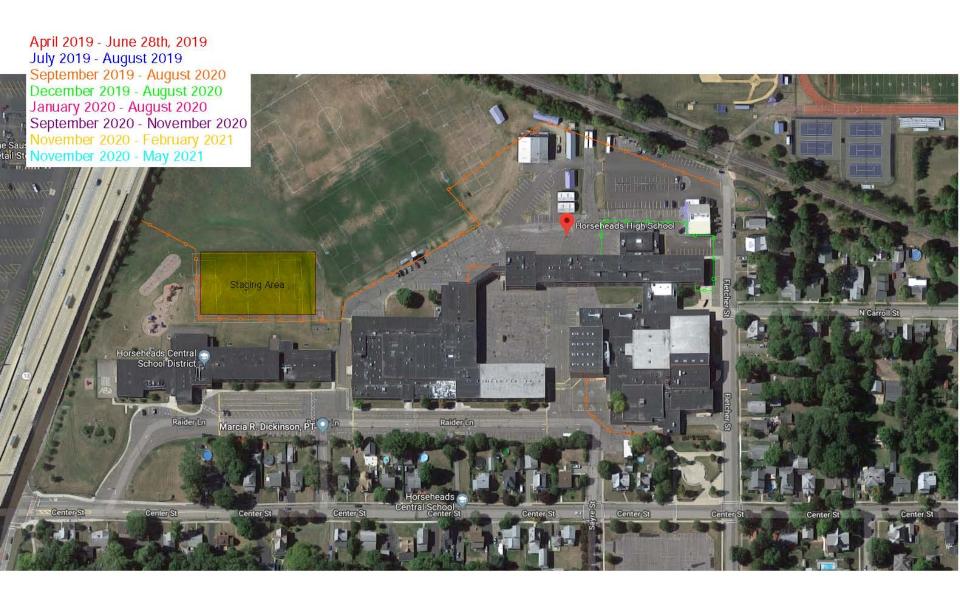

- Upgraded track surfacing
- Expand the stadium home bleachers
- Provide visitor bleachers
- Additional pavement drive
- Expanded parking lot
- Upgraded lighting system







Zone 1 - 4/1/19 to 9/2/19
Zone 2 - 4/1/19 to 11/29/19
Zone 3 - 6/12/19 to 1/3/20
Zone 4 - 6/24/19 to 7/31/20
Zone 5 - 12/20/19 to 7/31/20
Zone 6 - 1/6/20 to 9/1/20
Zone 7 - 6/15/20 to 9/1/20
Zone 8 - 9/2/20 to 11/17/20
Zone 9 - 9/1/20 to 2/1/21
Zone 10 - 11/18/20 to 6/17/21
Zone 11 - 6/15/21 to 9/1/21







Zone 1 - 4/1/19 to 9/2/19
Zone 2 - 4/1/19 to 11/29/19
Zone 3 - 6/12/19 to 1/3/20
Zone 4 - 6/24/19 to 7/31/20
Zone 5 - 12/20/19 to 7/31/20
Zone 6 - 1/6/20 to 9/1/20
Zone 7 - 6/15/20 to 9/1/20
Zone 8 - 9/2/20 to 11/17/20
Zone 9 - 9/1/20 to 2/1/21
Zone 10 - 11/18/20 to 6/17/21
Zone 11 - 6/15/21 to 9/1/21































Zone 1 - 4/1/19 to 9/2/19
Zone 2 - 4/1/19 to 11/29/19
Zone 3 - 6/12/19 to 1/3/20
Zone 4 - 6/24/19 to 7/31/20
Zone 5 - 12/20/19 to 7/31/20
Zone 6 - 1/6/20 to 9/1/20
Zone 7 - 6/15/20 to 9/1/20
Zone 8 - 9/2/20 to 11/17/20
Zone 9 - 9/1/20 to 2/1/21
Zone 10 - 11/18/20 to 6/17/21
Zone 11 - 6/15/21 to 9/1/21









Zone 1 - 4/1/19 to 9/2/19
Zone 2 - 4/1/19 to 11/29/19
Zone 3 - 6/12/19 to 1/3/20
Zone 4 - 6/24/19 to 7/31/20
Zone 5 - 12/20/19 to 7/31/20
Zone 6 - 1/6/20 to 9/1/20
Zone 7 - 6/15/20 to 9/1/20
Zone 8 - 9/2/20 to 11/17/20
Zone 9 - 9/1/20 to 2/1/21
Zone 10 - 11/18/20 to 6/17/21
Zone 11 - 6/15/21 to 9/1/21







HUNT

Zone 1 - 4/1/19 to 9/2/19
Zone 2 - 4/1/19 to 11/29/19
Zone 3 - 6/12/19 to 1/3/20
Zone 4 - 6/24/19 to 7/31/20
Zone 5 - 12/20/19 to 7/31/20
Zone 6 - 1/6