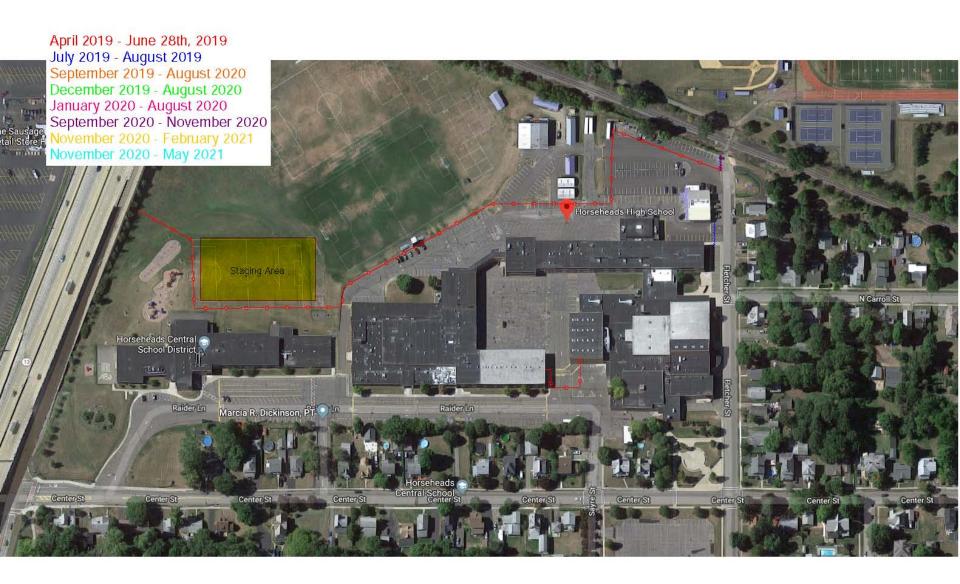

Zone 1 - 4/1/19 to 9/2/19
Zone 2 - 4/1/19 to 11/29/19
Zone 3 - 6/12/19 to 1/3/20
Zone 4 - 6/24/19 to 7/31/20
Zone 5 - 12/20/19 to 7/31/20
Zone 6 - 1/6/20 to 9/1/20
Zone 7 - 6/15/20 to 9/1/20
Zone 8 - 9/2/20 to 11/17/20
Zone 9 - 9/1/20 to 2/1/21
Zone 10 - 11/18/20 to 6/17/21
Zone 11 - 6/15/21 to 9/1/21

HUNT

Zone 1 - 4/1/19 to 9/2/19
Zone 2 - 4/1/19 to 11/29/19
Zone 3 - 6/12/19 to 1/3/20
Zone 4 - 6/24/19 to 7/31/20
Zone 5 - 12/20/19 to 7/31/20
Zone 6 - 1/6/20 to 9/1/20
Zone 7 - 6/15/20 to 9/1/20
Zone 8 - 9/2/20 to 11/17/20
Zone 9 - 9/1/20 to 2/1/21
Zone 10 - 11/18/20 to 6/17/21
Zone 11 - 6/15/21 to 9/1/21

**HUNT** 

Zone 1 - 4/1/19 to 9/2/19
Zone 2 - 4/1/19 to 11/29/19
Zone 3 - 6/12/19 to 1/3/20
Zone 4A - 6/24/19 to 7/31/20
Zone 4B - 12/20/19 to 7/31/20
Zone 5A - 1/6/20 to 9/1/20
Zone 5B - 6/15/20 to 11/17/20
Zone 6 - 9/2/20 to 11/17/20
Zone 7 - 9/1/20 to 2/1/21
Zone 8 - 11/18/20 to 6/17/21
Zone 9 - 6/15/21 to 9/1/21