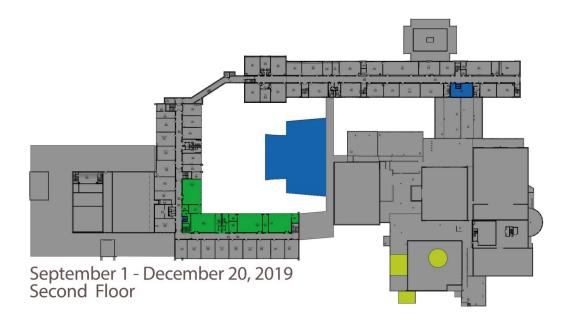

Zone 1 - 4/1/19 to 9/2/19
Zone 2 - 4/1/19 to 11/29/19
Zone 3 - 6/12/19 to 1/3/20
Zone 4 - 6/24/19 to 7/31/20
Zone 5 - 12/20/19 to 7/31/20
Zone 6 - 1/6/20 to 9/1/20
Zone 7 - 6/15/20 to 9/1/20
Zone 8 - 9/2/20 to 11/17/20
Zone 9 - 9/1/20 to 2/1/21
Zone 10 - 11/18/20 to 6/17/21
Zone 11 - 6/15/21 to 9/1/21