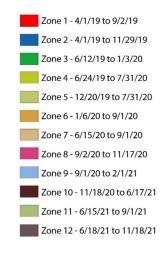

Zone 1 - 4/1/19 to 9/2/19
Zone 2 - 4/1/19 to 11/29/19
Zone 3 - 6/12/19 to 1/3/20
Zone 4 - 6/24/19 to 7/31/20
Zone 5 - 12/20/19 to 7/31/20
Zone 6 - 1/6/20 to 9/1/20
Zone 7 - 6/15/20 to 9/1/20
Zone 8 - 9/2/20 to 11/17/20
Zone 9 - 9/1/20 to 2/1/21
Zone 10 - 11/18/20 to 6/17/21
Zone 11 - 6/15/21 to 9/1/21