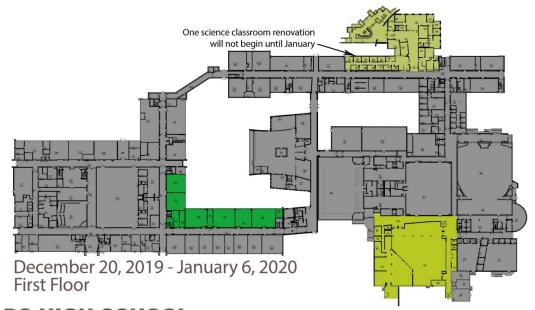

Zone 1 - 4/1/19 to 9/2/19
Zone 2 - 4/1/19 to 11/29/19
Zone 3 - 6/12/19 to 1/3/20
Zone 4 - 6/24/19 to 7/31/20
Zone 5 - 12/20/19 to 7/31/20
Zone 6 - 1/6/20 to 9/1/20
Zone 7 - 6/15/20 to 9/1/20
Zone 8 - 9/2/20 to 11/17/20
Zone 9 - 9/1/20 to 2/1/21
Zone 10 - 11/18/20 to 6/17/21
Zone 11 - 6/15/21 to 9/1/21