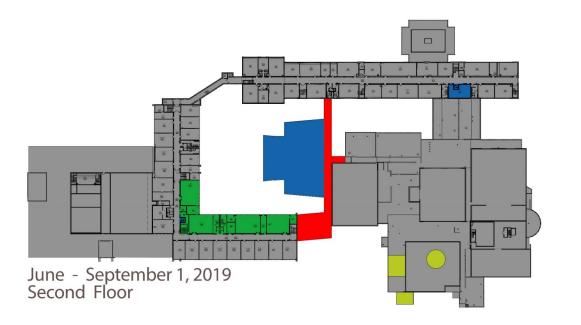

Zone 1 - 4/1/19 to 9/2/19
Zone 2 - 4/1/19 to 11/29/19
Zone 3 - 6/12/19 to 1/3/20
Zone 4 - 6/24/19 to 7/31/20
Zone 5 - 12/20/19 to 7/31/20
Zone 6 - 1/6/20 to 9/1/20
Zone 7 - 6/15/20 to 9/1/20
Zone 8 - 9/2/20 to 11/17/20
Zone 9 - 9/1/20 to 2/1/21
Zone 10 - 11/18/20 to 6/17/21
Zone 11 - 6/15/21 to 9/1/21