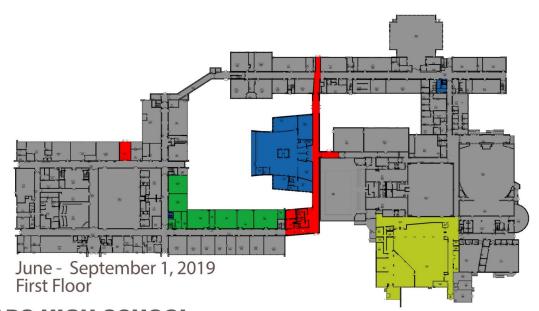

Zone 1 - 4/1/19 to 9/2/19
Zone 2 - 4/1/19 to 11/29/19
Zone 3 - 6/12/19 to 1/3/20
Zone 4 - 6/24/19 to 7/31/20
Zone 5 - 12/20/19 to 7/31/20
Zone 6 - 1/6/20 to 9/1/20
Zone 7 - 6/15/20 to 9/1/20
Zone 8 - 9/2/20 to 11/17/20
Zone 9 - 9/1/20 to 2/1/21
Zone 10 - 11/18/20 to 6/17/21
Zone 11 - 6/15/21 to 9/1/21