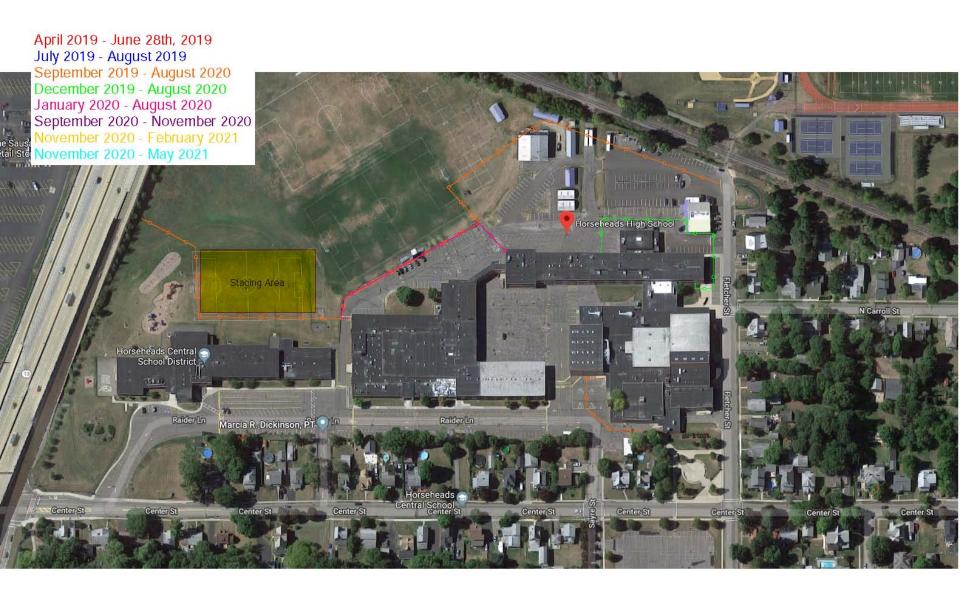

HUNT

Zone 1 - 4/1/19 to 9/2/19
Zone 2 - 4/1/19 to 11/29/19
Zone 3 - 6/12/19 to 1/3/20
Zone 4 - 6/24/19 to 7/31/20
Zone 5 - 12/20/19 to 7/31/20
Zone 6 - 1/6/20 to 9/1/20
Zone 7 - 6/15/20 to 9/1/20
Zone 8 - 9/2/20 to 11/17/20
Zone 9 - 9/1/20 to 2/1/21
Zone 10 - 11/18/20 to 6/17/21
Zone 11 - 6/15/21 to 9/1/21

**HUNT** 

Zone 1 - 4/1/19 to 9/2/19
Zone 2 - 4/1/19 to 11/29/19
Zone 3 - 6/12/19 to 1/3/20
Zone 4A - 6/24/19 to 7/31/20
Zone 4B - 12/20/19 to 7/31/20
Zone 5A - 1/6/20 to 9/1/20
Zone 5B - 6/15/20 to 11/17/20
Zone 6 - 9/2/20 to 11/17/20
Zone 7 - 9/1/20 to 2/1/21
Zone 8 - 11/18/20 to 6/17/21
Zone 9 - 6/15/21 to 9/1/21