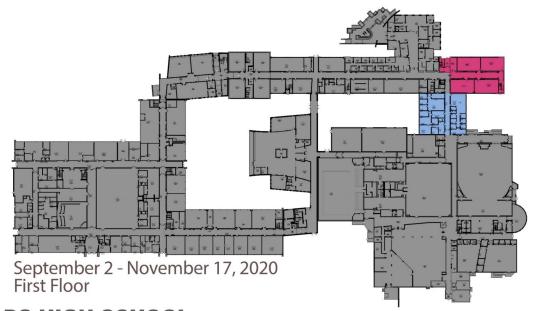

Zone 1 - 4/1/19 to 9/2/19
Zone 2 - 4/1/19 to 11/29/19
Zone 3 - 6/12/19 to 1/3/20
Zone 4 - 6/24/19 to 7/31/20
Zone 5 - 12/20/19 to 7/31/20
Zone 6 - 1/6/20 to 9/1/20
Zone 7 - 6/15/20 to 9/1/20
Zone 8 - 9/2/20 to 11/17/20
Zone 9 - 9/1/20 to 2/1/21
Zone 10 - 11/18/20 to 6/17/21
Zone 11 - 6/15/21 to 9/1/21