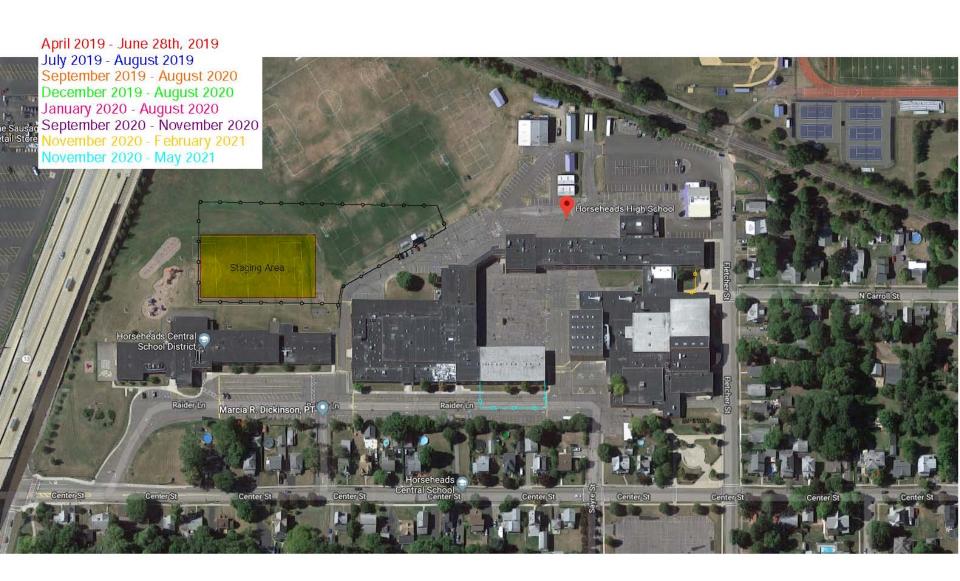

Zone 1 - 4/1/19 to 9/2/19
Zone 2 - 4/1/19 to 11/29/19
Zone 3 - 6/12/19 to 1/3/20
Zone 4 - 6/24/19 to 7/31/20
Zone 5 - 12/20/19 to 7/31/20
Zone 6 - 1/6/20 to 9/1/20
Zone 7 - 6/15/20 to 9/1/20
Zone 8 - 9/2/20 to 11/17/20
Zone 9 - 9/1/20 to 2/1/21
Zone 10 - 11/18/20 to 6/17/21
Zone 11 - 6/15/21 to 9/1/21